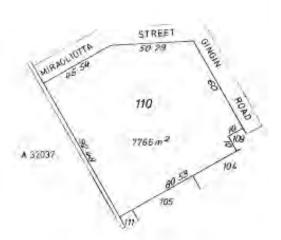

#### **LEGAL DESCRIPTION**

Lot 110 on Diagram 55258 Volume 1516 Folio 809

#### **TITLE AREA**

Land: 7,766sqm\* Restaurant: 600sqm\* Depots, Office & Warehouse: 963sqm\*

SKETCH OF LAND: 1516-809 (110/D55258)

PREVIOUS TITLE: 1413-497

PROPERTY STREET ADDRESS: 64 GINGIN RD, LANCELIN.

LOCAL GOVERNMENT AUTHORITY: SHIRE OF GINGIN

Application B606795 Volume 1413 Folio 497

WESTERN