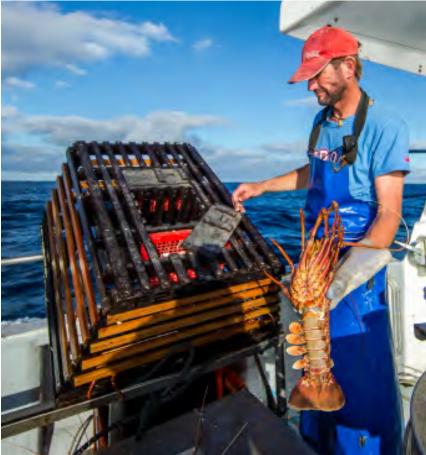

#### The Western Rock Lobster Industry

The Western Rock Lobster industry is an iconic, world-class fishery that is based on the spiny lobster (Panulirus cygnus) along Western Australia's coast between Shark Bay and Cape Leeuwin.

The industry comprises of some 230 vessels who use baited pots to fish for rock lobster, wwhich are primarily delivered by air freight into China and sold within the domestic market.

It is Western Australia's most valuable fishery, with an estimated value of \$400 million, and has historically been Australia's most valuable single-species wild capture fishery.