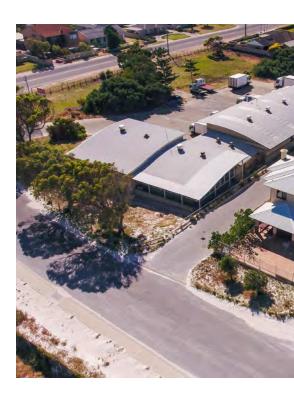

CBRE are pleased to offer for Sale 64 Gingin Road, Lancelin by Invitation to Offer.

This is a rare opportunity to purchase a freehold property zoned 'Town Centre' on the pristine foreshore of Lancelin with direct access to the beach and Lancelin jetty.

Comprising 7,766sqm\*, this will appeal to businesses seeking entry/expansion into the live lobster industry along with landbankers/developers seeking an iconic property to enjoy with holding income. The property has excess land available for development options.

#### Lancelin, Western Australia's Coastal Gem

64 Gingin Road, Lancelin is located on the corner of Gingin Road (being the main road through Lancelin) and Miragliotta Street which leads to the beach and Lancelin jetty.