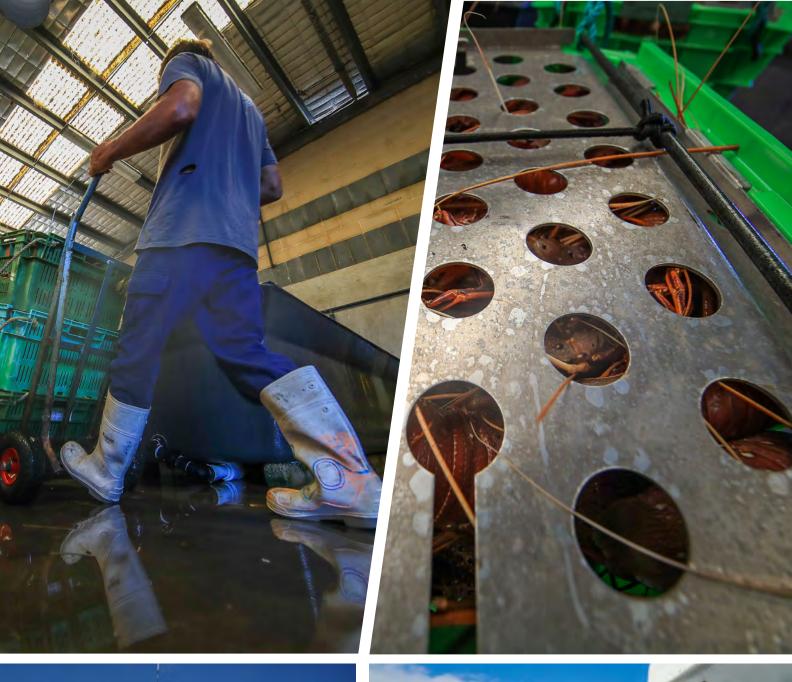

#### Live Lobster Facility

In 1990 the WA Government, on behalf of the rock lobster fishing industry, built depots for live lobster receival/storage and delivery.

The depots have a supporting office and warehouse facility which can be used by new tenants. The facilities continue as a receival point for the live lobster industry with three commercial tenants exporting fresh lobster to the world.

The industry comprises of some 230 vessels who use baited pots to fish for rock lobster, wwhich are primarily delivered by air freight into China and sold within the domestic market.

It is Western Australia's most valuable fishery, with an estimated value of \$400 million, and has historically been Australia's most valuable single-species wild capture fishery.