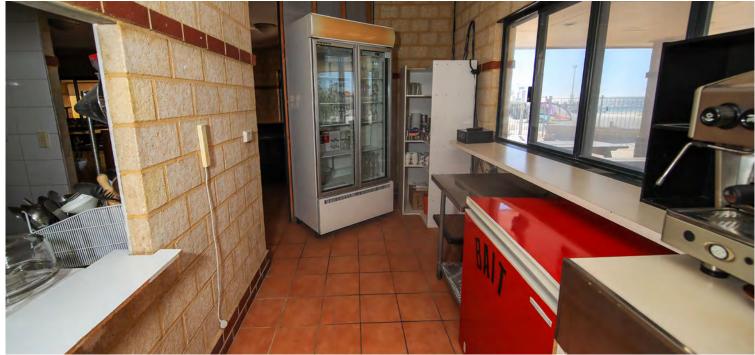

Facilities on site include:

- Live lobster depots with office and warehouse facility that can be used by the owner or tenants.
- A secondary building circa 2001, comprising a restaurant and 4x2 residence.

#### Live Lobster Facility

In 1990 the WA Government, on behalf of the rock lobster fishing industry, built depots for live lobster receival/storage and delivery.

The depots have a supporting office and warehouse facility which can be used by new tenants. The facilities continue as a receival point for the live lobster industry with three commercial tenants exporting fresh lobster to the world.

#### Restaurant

The restaurant is currently vacant, yet fully equipped to begin operating, it has previously operated as a seafood restaurant.