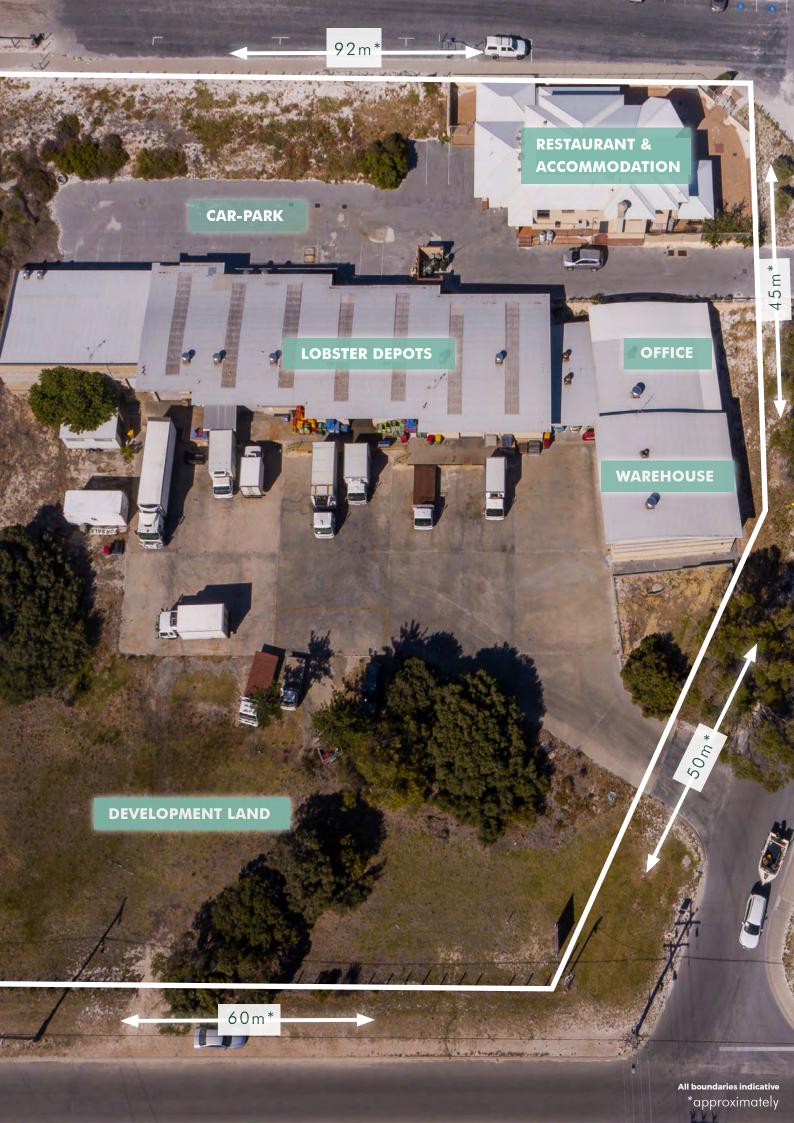

Comprising 7,766sqm\*, this will appeal to businesses seeking entry/expansion into the live lobster industry along with landbankers/developers seeking an iconic property to enjoy with holding income. The property has excess land available for development options.

Facilities on site include:

- Live lobster depots with office and warehouse facility that can be used by the owner or tenants.
- A secondary building circa 2001, comprising a restaurant and 4x2 residence.

#### **TITLE AREA**

Land: 7,766sqm\* Restaurant: 600sqm\* Depots, Office & Warehouse: 963sqm\*

#### Live Lobster Facility

In 1990 the WA Government, on behalf of the rock lobster fishing industry, built depots for live lobster receival/storage and delivery.

The depots have a supporting office and warehouse facility which can be used by new tenants. The facilities continue as a receival point for the live lobster industry with three commercial tenants exporting fresh lobster to the world.