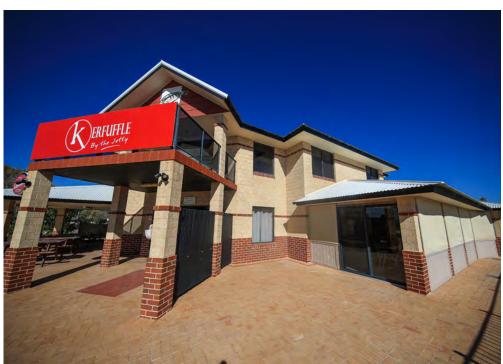

Facilities on site include:

- Live lobster depots with office and warehouse facility that can be used by the owner or tenants.
- A secondary building circa 2001, comprising a restaurant and 4x2 residence.

#### Restaurant

The restaurant is currently vacant, yet fully equipped to begin operating, it has previously operated as a seafood restaurant.