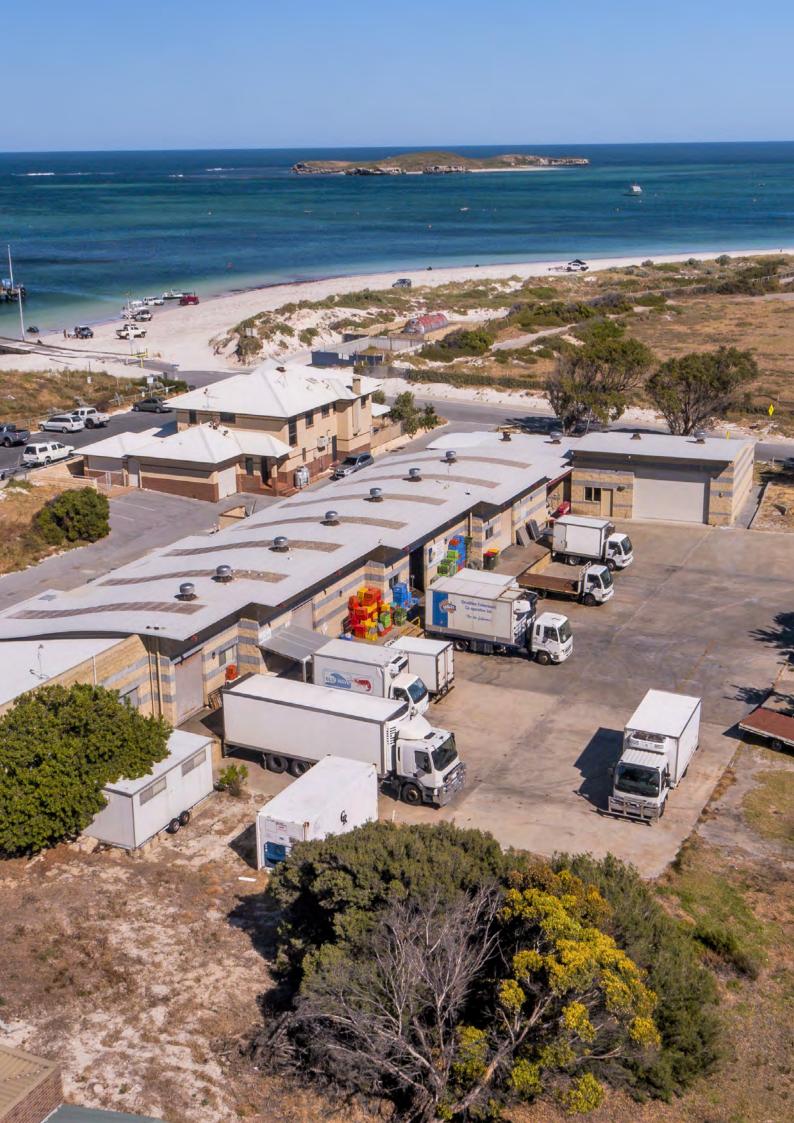

Facilities on site include:

- Live lobster depots with office and warehouse facility that can be used by the owner or tenants.
- A secondary building circa 2001, comprising a restaurant and 4x2 residence.

#### Live Lobster Facility

In 1990 the WA Government, on behalf of the rock lobster fishing industry, built depots for live lobster receival/storage and delivery.

The depots have a supporting office and warehouse facility which can be used by new tenants. The facilities continue as a receival point for the live lobster industry with three commercial tenants exporting fresh lobster to the world.

#### Restaurant

The restaurant is currently vacant, yet fully equipped to begin operating, it has previously operated as a seafood restaurant.

#### Residence

Above the restaurant is a 4 bedroom, 2 bathroom residence with unsurpassed ocean views across Lancelin Bay.

This can be leased with the restaurant, kept vacant for use by the buyer or let out for short term holiday accommodation.