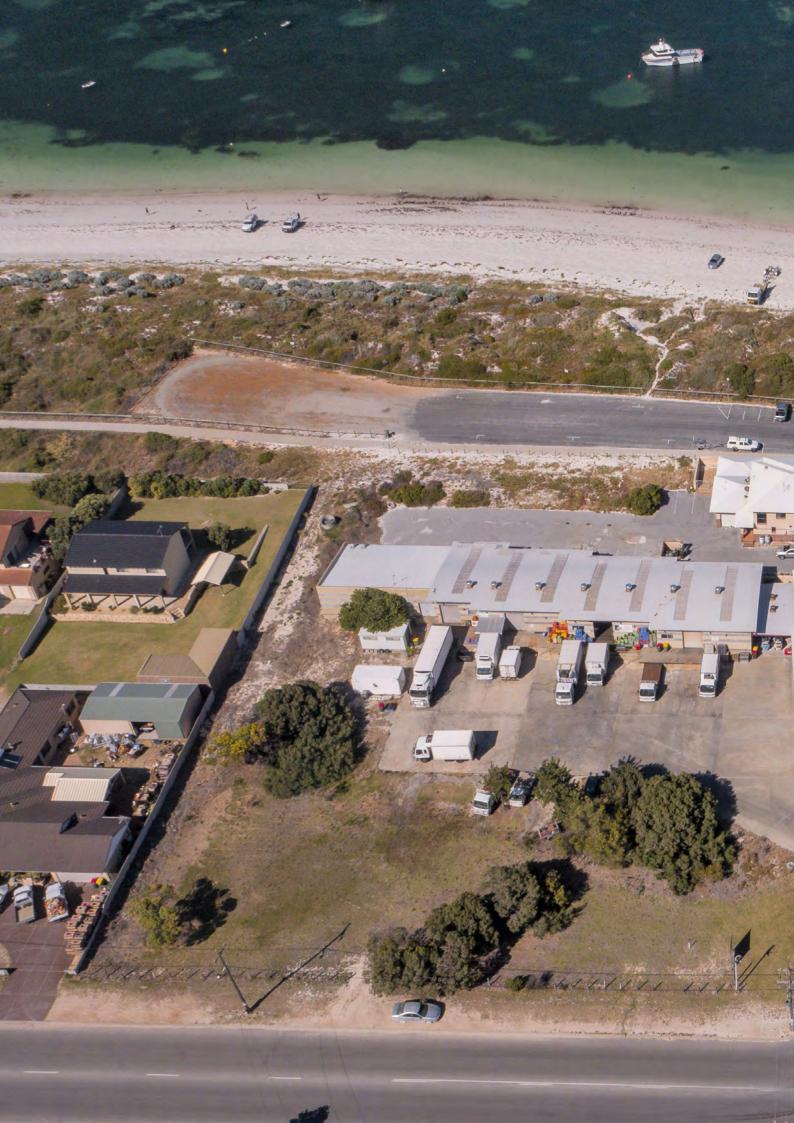

CBRE are pleased to offer for Sale 64 Gingin Road, Lancelin by Invitation to Offer.

This is a rare opportunity to purchase a freehold property zoned 'Town Centre' on the pristine foreshore of Lancelin with direct access to the beach and Lancelin jetty.

Comprising 7,766sqm\*, this will appeal to businesses seeking entry/expansion into the live lobster industry along with landbankers/developers seeking an iconic property to enjoy with holding income. The property has excess land available for development options.

Facilities on site include:

- Live lobster depots with office and warehouse facility that can be used by the owner or tenants.
- A secondary building circa 2001, comprising a restaurant and 4x2 residence.

#### Lancelin, Western Australia's Coastal Gem

64 Gingin Road, Lancelin is located on the corner of Gingin Road (being the main road through Lancelin) and Miragliotta Street which leads to the beach and Lancelin jetty.