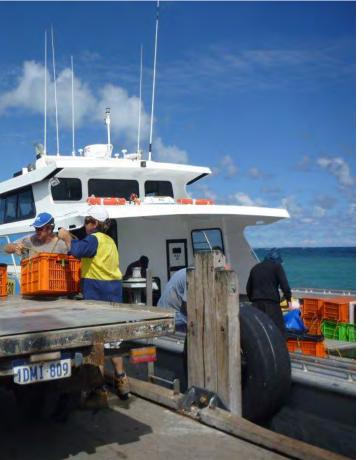

#### Live Lobster Facility

In 1990 the WA Government, on behalf of the rock lobster fishing industry, built depots for live lobster receival/storage and delivery.

The depots have a supporting office and warehouse facility which can be used by new tenants. The facilities continue as a receival point for the live lobster industry with three commercial tenants exporting fresh lobster to the world.

The industry comprises of some 230 vessels who use baited pots to fish for rock lobster, wwhich are primarily delivered by air freight into China and sold within the domestic market.

It is Western Australia's most valuable fishery, with an estimated value of \$400 million, and has historically been Australia's most valuable single-species wild capture fishery.