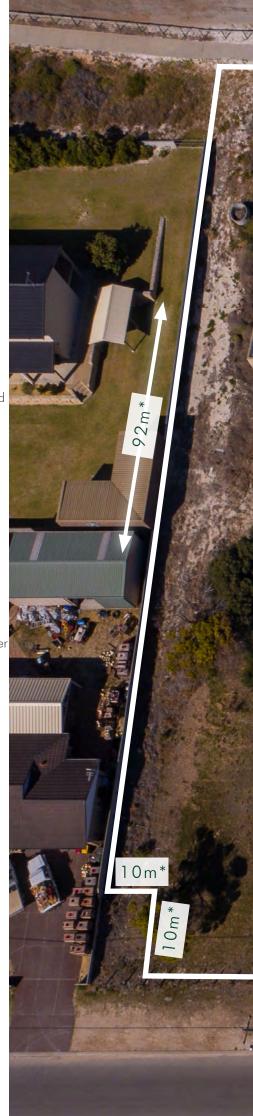

Comprising 7,766sqm\*, this will appeal to businesses seeking entry/expansion into the live lobster industry along with landbankers/developers seeking an iconic property to enjoy with holding income. The property has excess land available for development options.

#### **TITLE AREA**

Land: 7,766sqm\* Restaurant: 600sqm\* Depots, Office & Warehouse: 963sqm\*