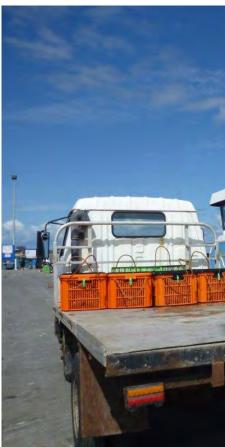

Facilities on site include:

- Live lobster depots with office and warehouse facility that can be used by the owner or tenants.
- A secondary building circa 2001, comprising a restaurant and 4x2 residence.

#### Live Lobster Facility

In 1990 the WA Government, on behalf of the rock lobster fishing industry, built depots for live lobster receival/storage and delivery.

The depots have a supporting office and warehouse facility which can be used by new tenants. The facilities continue as a receival point for the live lobster industry with three commercial tenants exporting fresh lobster to the world.