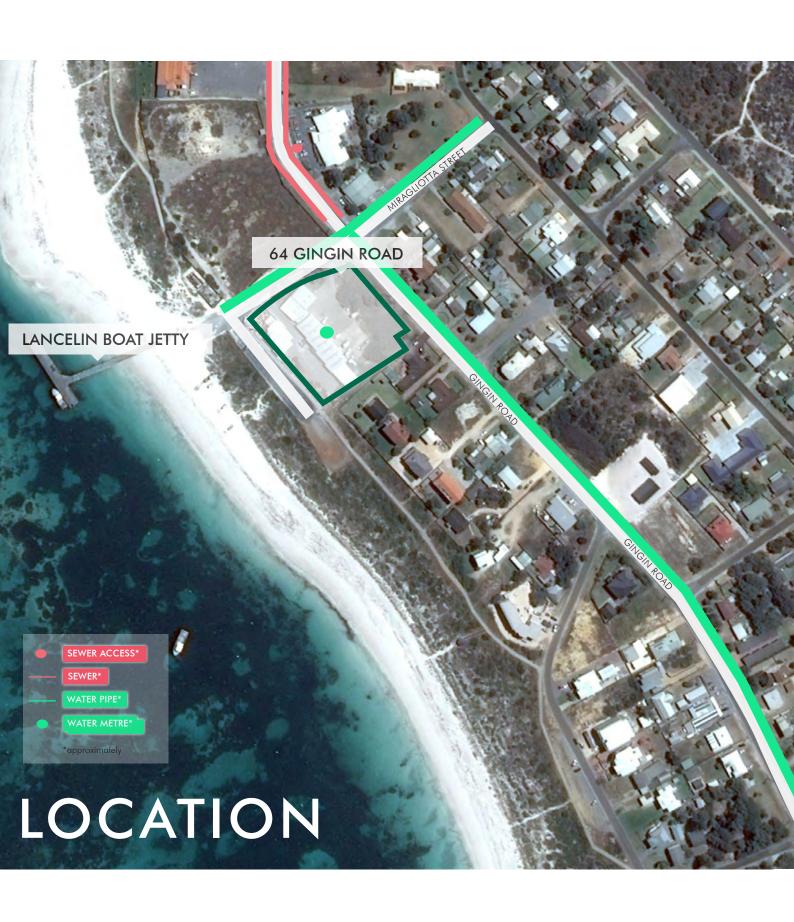

#### Lancelin, Western Australia's Coastal Gem

64 Gingin Road, Lancelin is located on the corner of Gingin Road (being the main road through Lancelin) and Miragliotta Street which leads to the beach and Lancelin jetty.

#### SERVICES

Telephone, Scheme Water, Electricity and proximity to Sewer