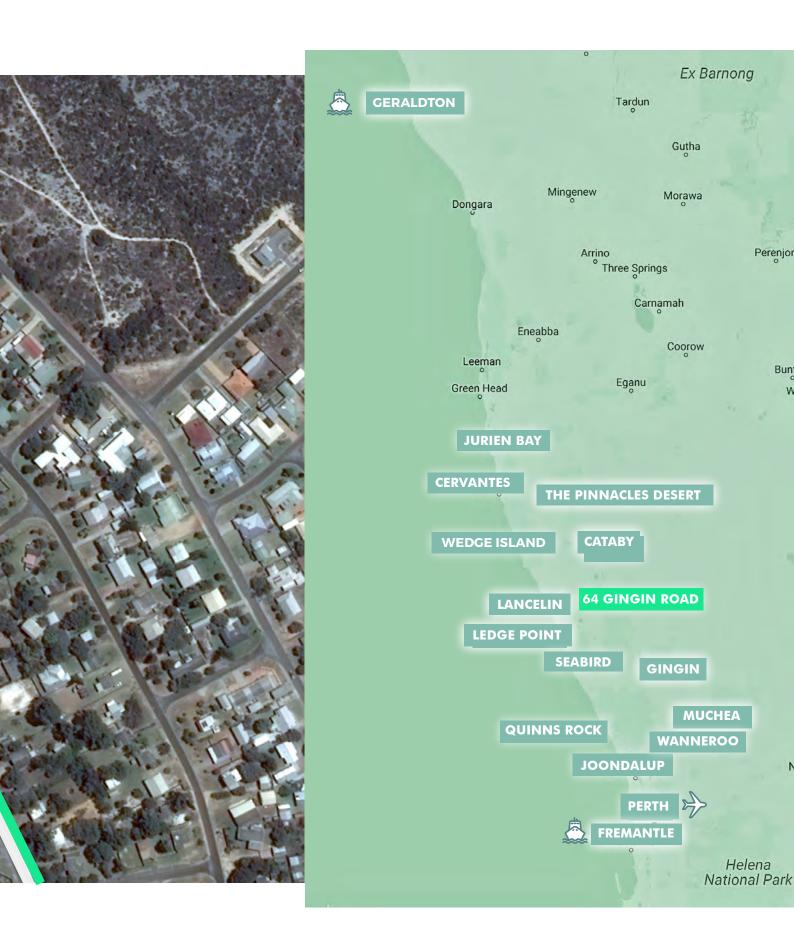

Lancelin is an iconic fishing and tourist town on the Western Australian coast just 127\* kilometres north of Perth.

The township is one of Western Australia's favourite holiday destinations where local and international tourists enjoy the clean beaches, fishing, dolphin-spotting, catching lobster, sand boarding on the crisp white dunes and relaxed seaside lifestyle.