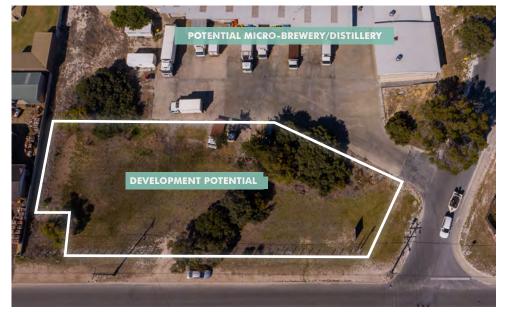

Comprising 7,766sqm\*, this will appeal to businesses seeking entry/expansion into the live lobster industry along with landbankers/developers seeking an iconic property to enjoy with holding income. The property has excess land available for development options.

#### **Excess Land**

The property is not fully developed and could be developed further\*\*:

- Restaurants suitable for events management to service the tourism trade (it is an ideal location to day tourists visiting the Pinnacles).
- Micro-brewery, distillery
- Tourist/charter boat operator for fishing, island tours and snorkelling.