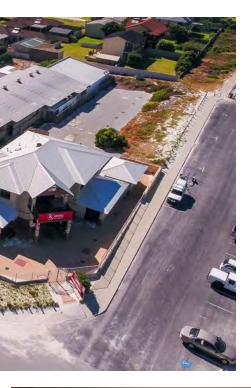

CBRE are pleased to offer for Sale 64 Gingin Road, Lancelin by Invitation to Offer.

This is a rare opportunity to purchase a freehold property zoned 'Town Centre' on the pristine foreshore of Lancelin with direct access to the beach and Lancelin jetty.

Comprising 7,766sqm\*, this will appeal to businesses seeking entry/expansion into the live lobster industry along with landbankers/developers seeking an iconic property to enjoy with holding income. The property has excess land available for development options.

#### Lancelin, Western Australia's Coastal Gem

64 Gingin Road, Lancelin is located on the corner of Gingin Road (being the main road through Lancelin) and Miragliotta Street which leads to the beach and Lancelin jetty.

## CBRE EXPECTS STRONG INTEREST FROM LOCAL AND INTERNATIONAL BUYERS.

There is nothing else like this currently available within Western Australia. The property features a pristine surrounding environment with exceptional jetty access to match the Lancelin lifestyle.