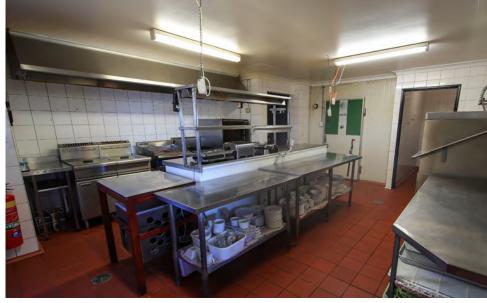

Facilities on site include:

- Live lobster depots with office and warehouse facility that can be used by the owner or tenants.
- A secondary building circa 2001, comprising a restaurant and 4x2 residence.

#### Live Lobster Facility

In 1990 the WA Government, on behalf of the rock lobster fishing industry, built depots for live lobster receival/storage and delivery.

The depots have a supporting office and warehouse facility which can be used by new tenants. The facilities continue as a receival point for the live lobster industry with three commercial tenants exporting fresh lobster to the world.