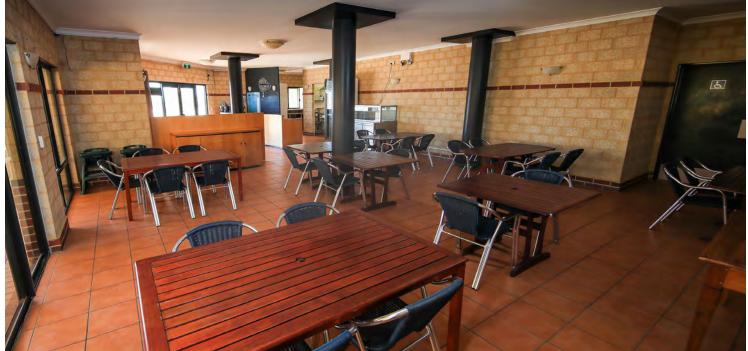

Facilities on site include:

- Live lobster depots with office and warehouse facility that can be used by the owner or tenants.
- A secondary building circa 2001, comprising a restaurant and 4x2 residence.

#### Restaurant

The restaurant is currently vacant, yet fully equipped to begin operating, it has previously operated as a seafood restaurant.