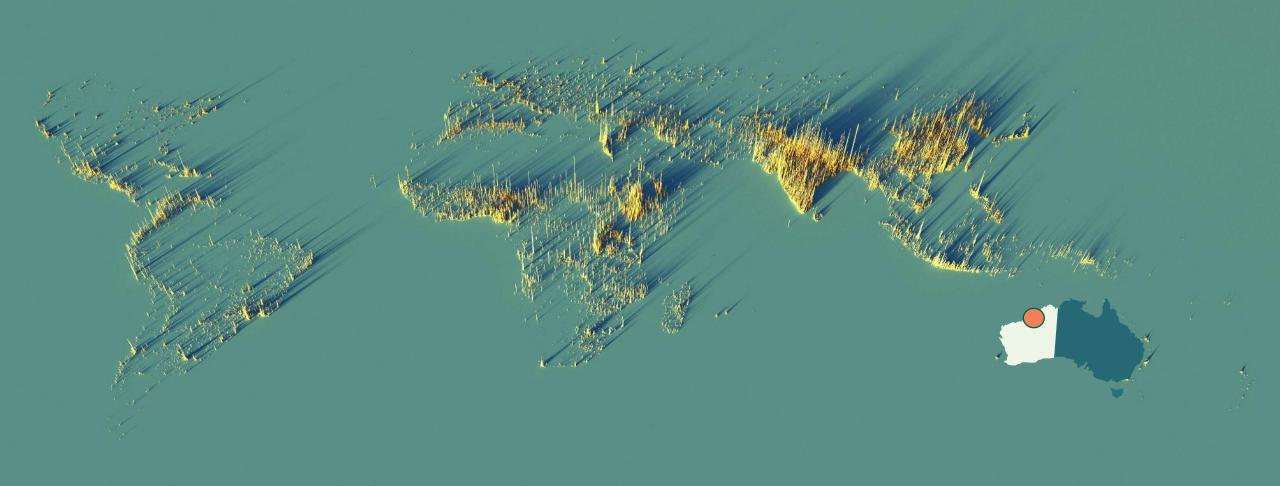

# Proximity to Fast Growing Markets

The height of the spikes relates to the number of people living in an area – roughly 2km x 2km