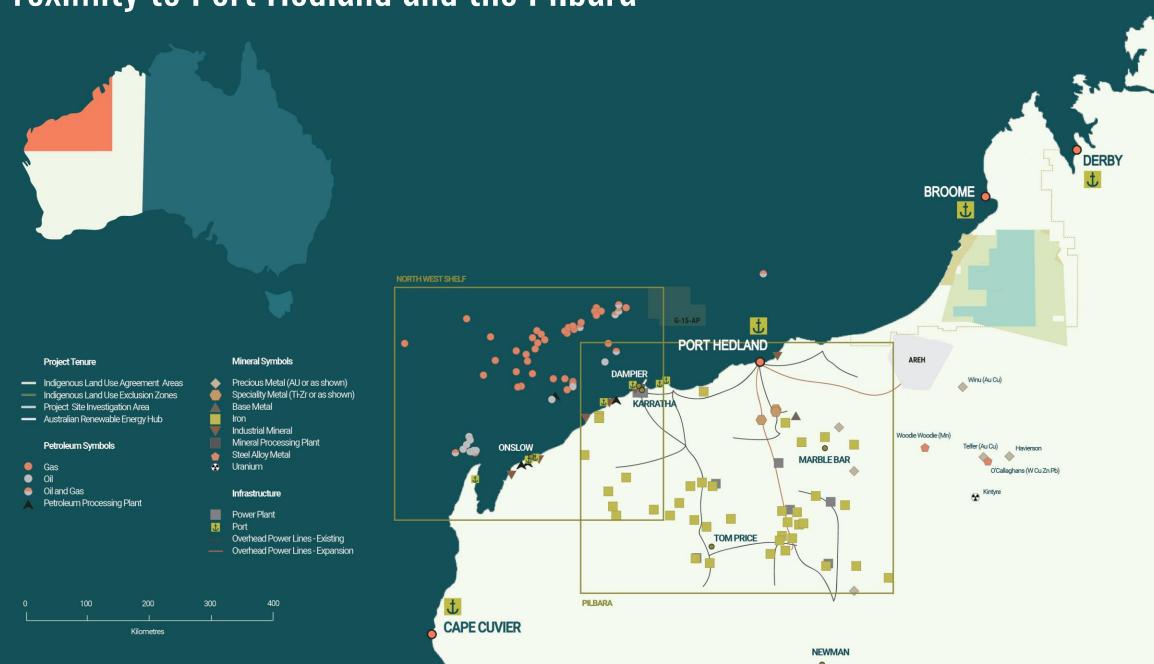

nergy Hub



Gingerah Energy Hub will initially produce 1 mtpa of green ammonia from up to 3 GW of renewable energy capacity.

10,000 km<sup>2</sup>
Site Characterisation Tenure

1 mtpa

Green Ammonia production

 $\textbf{3,600}\;\text{km}^2$ 

Geothermal Energy Exploration Permit 3 GW Renewable

Renewable Energy Capacity



## Process Overview Gingerah Energy Hub





#### Renewable Energy Generation

Each technology has a different capacity factor meaning availability can vary between 15 -100%

#### Green Hydrogen Production

Electrolysis splits oxygen from hydrogen atoms in water to produce green hydrogen

#### **Green Ammonia Production**

Haber-Bosch Synthesis combines nitrogen atoms from air with green hydrogen to produce green ammonia

## Proximity to Port Hedland and the Pilbara



# Proximity to Fast Growing Markets



The height of the spikes relates to the number of people living in an area – roughly 2km x 2km



## Stage-gated Project Timeline



A large multi-billion US\$ renewable energy project with a capacity of circa 3 GW could be developed and commissioned in circa 7 – 10 years & operate for 40+ years producing > 10 TWh of energy per year.





# The Future is Now.

Suite 1, Level 4, 85 South Perth Esplanade South Perth WA 6151 T +61 8 9327 0150 info@gingerahenergy.com gingerahenergy.com

Follow Us