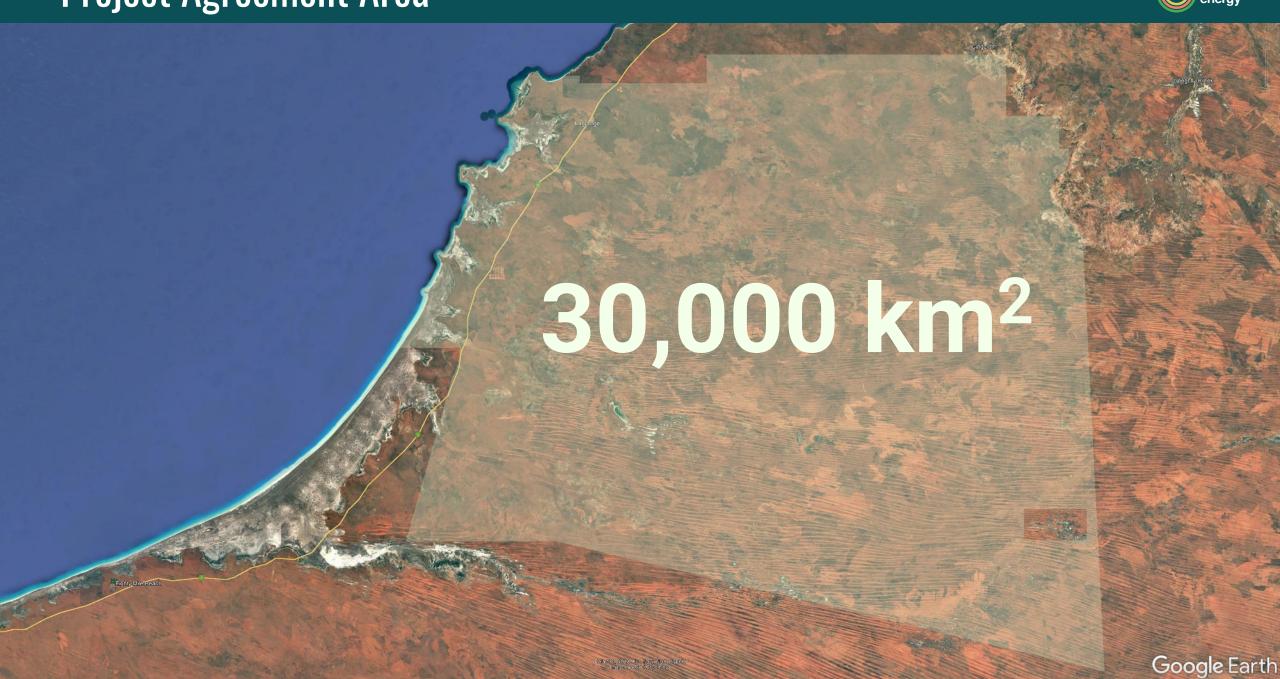

The Future is Now.

GREEN ENERGY



#### The Future is Now.





#### **Vision**

To produce affordable clean energy, providing energy security and a sustainable economy in the northwest of Australia.

#### **Mission**

To sustainably harness the natural energy resources of the Gingerah area and build infrastructure for economic development in the northwest of Australia with traditional owners and the local community.

## Gingerah Energy Hub: Project Location & Scale





# **Project Agreement Area**





World Class Renewable Energy Resources





## Gingerah Energy Hub



Gingerah Energy Hub will initially produce 1 mtpa of green ammonia from up to 3 GW of renewable energy capacity.

10,000 km<sup>2</sup>
Site Characterisation Tenure

1 mtpa

Green Ammonia production

 $\textbf{3,600}\;\text{km}^2$ 

Geothermal Energy Exploration Permit 3 GW Renewable

Renewable Energy Capacity



## Process Overview Gingerah Energy Hub





#### Renewable Energy Generation

Each technology has a different capacity factor meaning availability can vary between 15 -100%

#### Green Hydrogen Production

Electrolysis splits oxygen from hydrogen atoms in water to produce green hydrogen

#### **Green Ammonia Production**

Haber-Bosch Synthesis combines nitrogen atoms from air with green hydrogen to produce gr