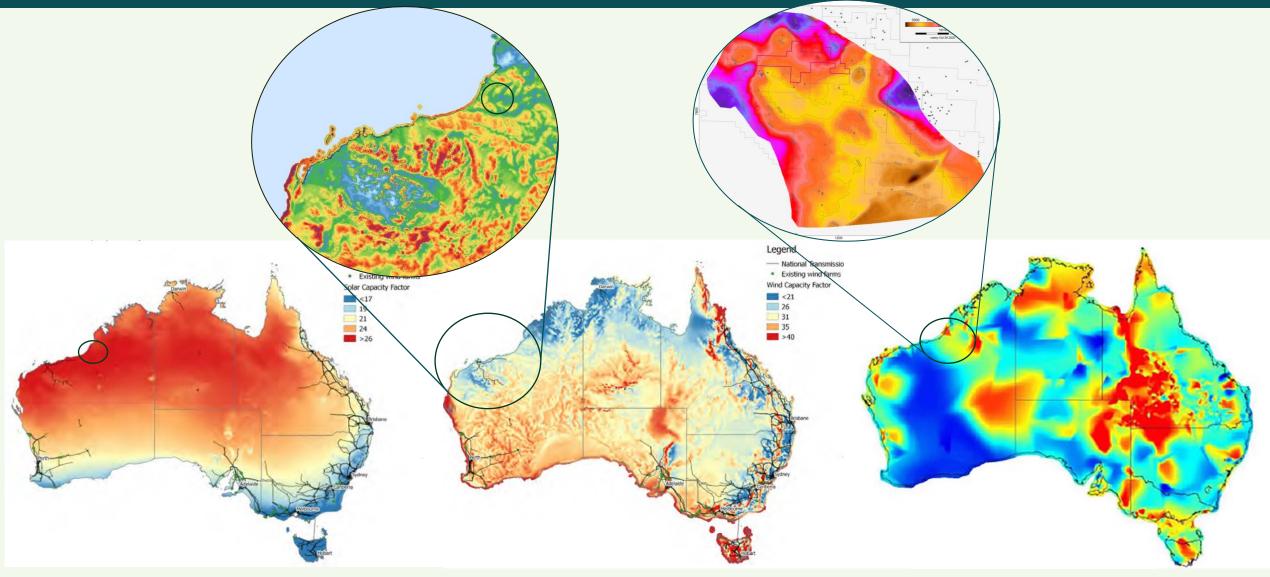

#### Renewable Energy Generation

Each technology has a different capacity factor meaning availability can vary between 15 -100%