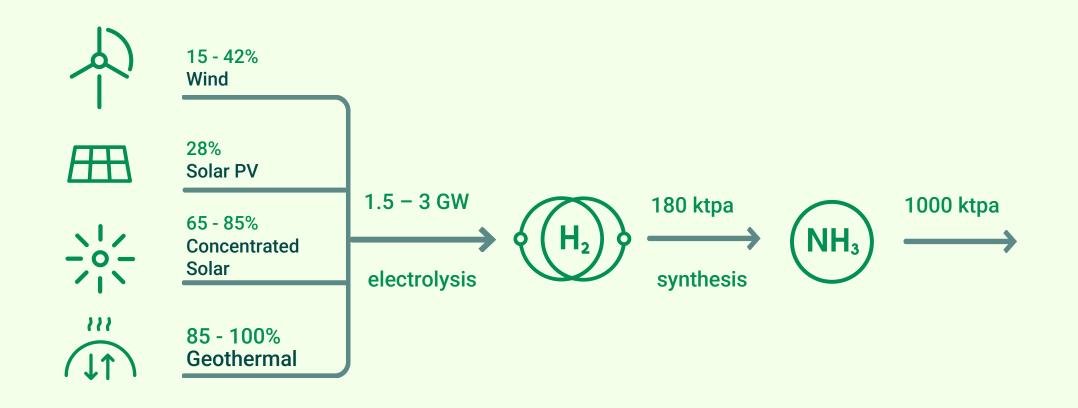

## Gingerah Energy Hub

Gingerah Energy Hub will initially produce 1 mtpa of green ammonia from up to 3 GW of renewable energy capacity.

10,000 km<sup>2</sup>
Site Characterisation Tenure

1 mtpa

Green Ammonia production

#### Renewable Energy Generation

Each technology has a different capacity factor meaning availability can vary between 15 -100%

#### Green Hydrogen Production

Electrolysis splits oxygen from hydrogen atoms in water to produce green hydrogen

#### **Green Ammonia Production**

Haber-Bosch Synthesis combines nitrogen atoms from air with green hydrogen to produce green ammonia