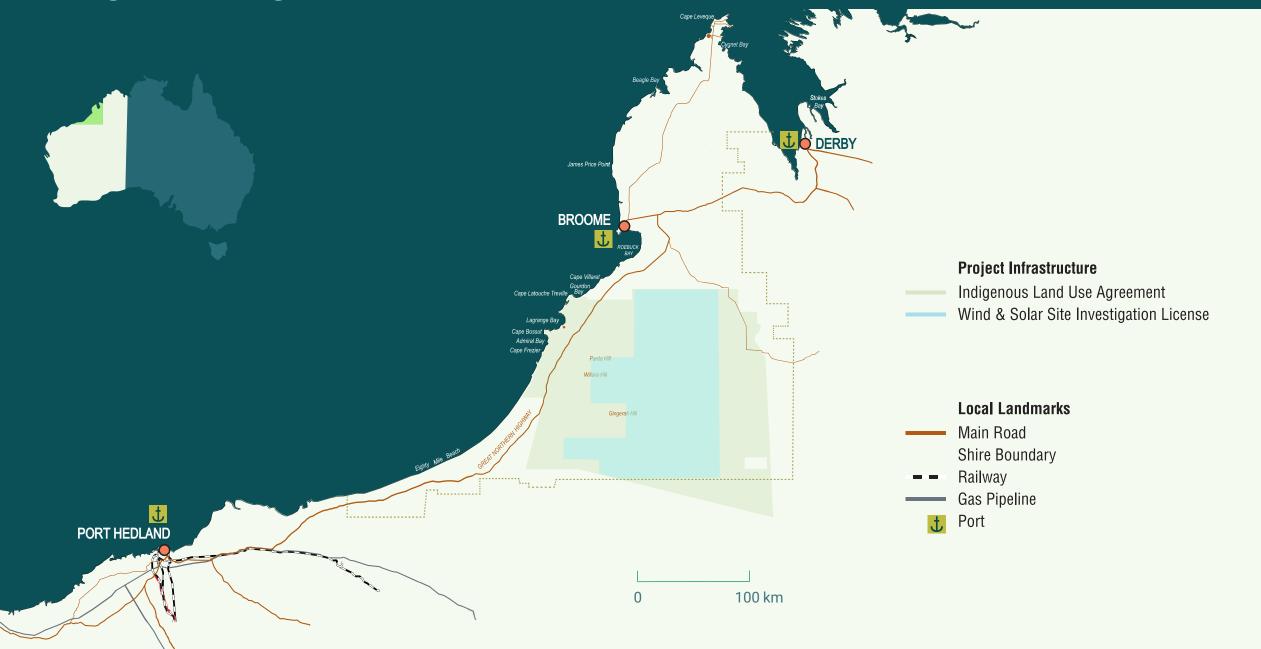

## Gingerah Energy Hub

Gingerah Energy Hub will initially produce 1 mtpa of green ammonia from up to 3 GW of renewable energy capacity.

10,000 km<sup>2</sup>
Site Characterisation Tenure

1 mtpa

Green Ammonia production

 $\textbf{3,600}\;\text{km}^2$ 

Geothermal Energy Exploration Permit 3 GW Renewable

Renewable Energy Capacity

## Proximity to Port Hedland and the Pilbara