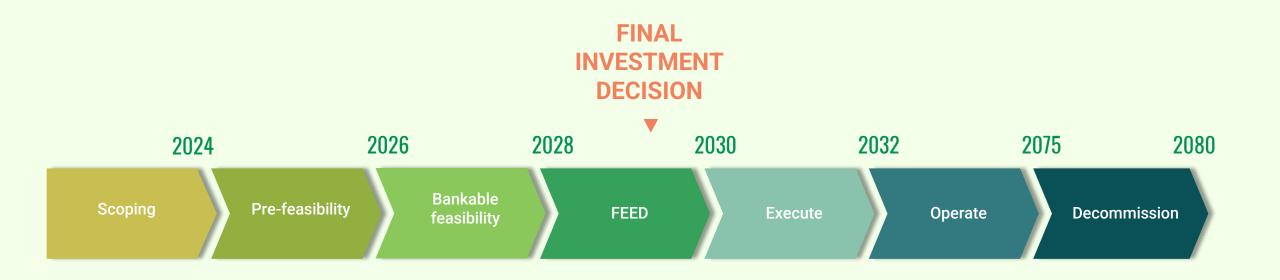

## Stage-gated Project Timeline

A large multi-billion US\$ renewable energy project with a capacity of circa 3 GW could be developed and commissioned in circa 7 – 10 years & operate for 40+ years producing > 10 TWh of energy per year.