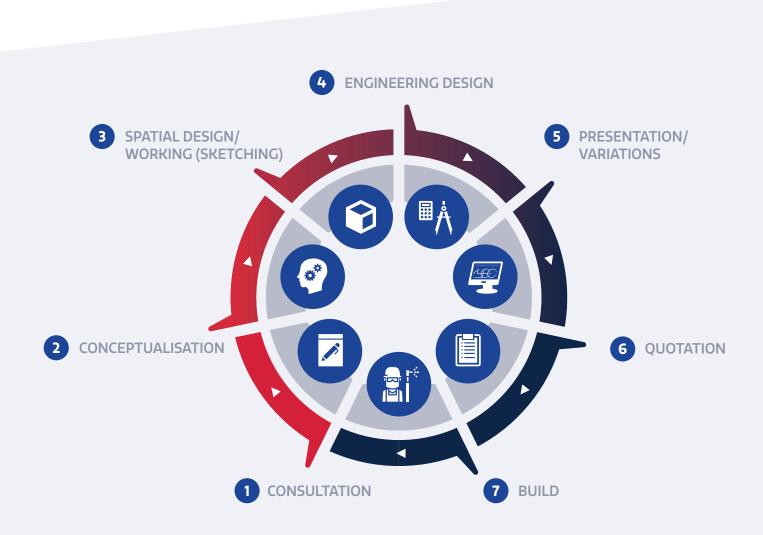

## FABRICATING SOLUTIONS FOR CHALLENGING PROJECTS

# Western Metalworx provide world-class metal fabrication services to the mining, industrial and commercial sectors.

A privately owned Australian company, our fabrication solutions are respected for their innovative design and safety compliance. From on-demand supply through to major projects, we have the capacity and skillset to deliver, no matter your challenge.

Since our formation we've shown leadership in vision and design, creating fabrication solutions for large scale resource projects, and bespoke product development to meet challenging client applications. Through our onsite consultation and technical understanding of industry requirements, we are accustomed to solving complex engineering challenges. Our reputation is based on a commitment to design, manufacture and repair products according to precise specifications and strict quality controls. We are familiar with the harsh operating environments where our products are utilised and for more than a decade have been a trusted supplier of fabricated metal products to the mining, industrial and commercial sectors.